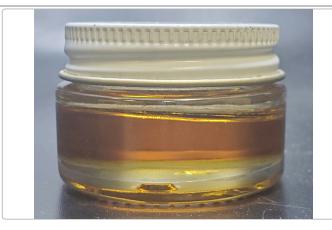

### Xeno - AIO Live Resin Vape

Sample ID: 2403APO0996.4759 Strain: Xeno Matrix: Concentrates & Extracts

Type: Formulated Vape Oil Source Batch #: AZ-07-021424-XEN/FF Produced: Collected: 03/06/2024 02:14 pm Received: 03/06/2024 Completed: 04/18/2024 Batch #: AIO-AZ-07-021424-XEN Harvest Date: 02/14/2024